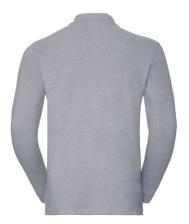

### **Basic informations**

Size: M

Length: 58 Width: 38 Height: 32

Printing type: Vez

Size: M

Color: Light gray

## **Specification**

RUSSELL CLASSIC POLYCOTTON POLO made from single twin yarn. Classic pattern long sleeve sewn on the side, reinforcing traces on collar and shoulder flaps, double stitch along the shoulders, bottom and around the armpits, extra stitching around the shoulder straps, three colored button shirts. spare button, strap along shoulder and neck, reinforcement on back with zipper, breast pocket, longer back of shirt, reinforced shoulder pads. dark weight 2XL