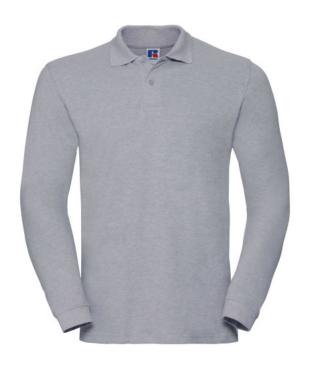

## AD LS CLSIC COTTON POLO SHIRT

### **Basic informations**

Size: M

Length: 58 Width: 38 Height: 32

Printing type: Vez

Size: M

Color: Light gray

## **Specification**

RUSSELL CLASSIC POLYCOTTON POLO made from single twin yarn. Classic pattern long sleeve sewn on the side, reinforcing traces on collar and shoulder flaps, double stitch along the shoulders, bottom and around the armpits, extra stitching around the shoulder straps, three colored button shirts. spare button, strap along shoulder and neck, reinforcement on back with zipper, breast pocket, longer back of shirt, reinforced shoulder pads. dark weight 2XL