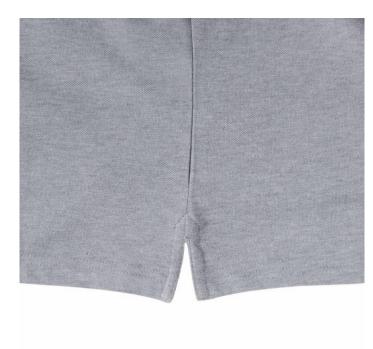

## **Specification**

RUSSELL CLASSIC POLYCOTTON POLO made from single twin yarn. Classic pattern long sleeve sewn on the side, reinforcing traces on collar and shoulder flaps, double stitch along the shoulders, bottom and around the armpits, extra stitching around the shoulder straps, three colored button shirts. spare button, strap along shoulder and neck, reinforcement on back with zipper, breast pocket, longer back of shirt, reinforced shoulder pads. dark weight 2XL