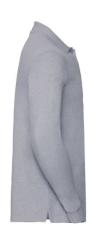

## **Specification**

RUSSELL CLASSIC POLYCOTTON POLO made from single twin yarn. Classic pattern long sleeve sewn on the side, reinforcing traces on collar and shoulder flaps, double stitch along the shoulders, bottom and around the armpits, extra stitching around the shoulder straps, three colored button shirts. spare button, strap along shoulder and neck, reinforcement on back with zipper, breast pocket, longer back of shirt, reinforced shoulder pads. dark weight 2XL