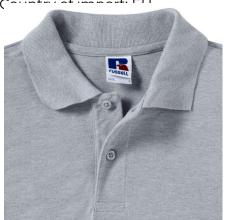

## **Specification**

RUSSELL CLASSIC POLYCOTTON POLO made from single twin yarn. Classic pattern long sleeve sewn on the side, reinforcing traces on collar and shoulder flaps, double stitch along the shoulders, bottom and around the armpits, extra stitching around the shoulder straps, three colored button shirts. spare button, strap along shoulder and neck, reinforcement on back with zipper, breast pocket, longer back of shirt, reinforced shoulder pads. dark weight 2XL